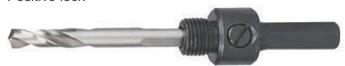

## 04-9005: 1/4" Round Shank Arbor

- Fits 9/16" through 1-1/8" Hole Saws
- Screw-in locking style
- Positive lock

04-9006: 3/8" Hex Shank Arbor

- Fits 9/16" through 1-1/8" Hole Saws
  04-9007: 7/16" Hex Shank Arbor
- Fits 9/16" through 1-1/8" Hole Saws