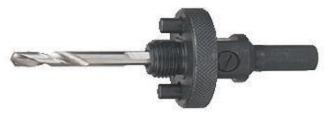

## Sygma Industries, Inc.

Hole Saw Arbors:

04-9002: 7/16" Hex Shank Arbor 04-9004: 3/8" Hex Shank Arbor

- Fits 1-1/4" through 6" Hole Saws
- Screw-in locking style
- Positive lock
- Fits 1-1/4" through 6" Hole Saws
- Push-down locking style
- Quick lock