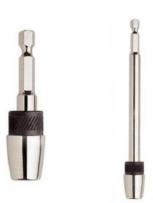

## **Ebinger Manufacturing Co**

"The Race for Quality and Value Has No Finish Line"

**Description:** Quick Change Chuck and Extensions for use with Irwin Speedbor Drills.

**Application:** Long length Hex shank for faster loading. Recessed black sleeve prevents accidental releases. Internal hex drive eliminates slippage. Tapered head design guides extensions through holes.

**Status:** Active

| NAED<br># | Part# | Size/Description           | Barcode#     | Weight  |
|-----------|-------|----------------------------|--------------|---------|
| 30095     | 90102 | 2" Quick Change Chuck      | 718205300954 | 0.2 LBS |
| 30096     | 90106 | 6" Quick Change Extension  | 718205300961 | 0.3 LBS |
| 30097     | 90112 | 12" Quick Change Extension | 718205300978 | 0.5 LBS |