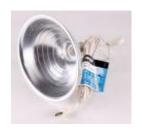

## **Ebinger Manufacturing Co**

"The Race for Quality and Value Has No Finish Line"

**Description:** Bell Reflectors

Practical and popular – many uses around the home, shop or garage. Made with non-metallic socket. Vented, aluminum reflector with vinyl gripped double swivel clamps. 8-1/2" Bell.