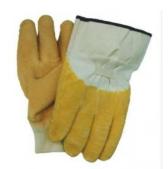

## **Ebinger Manufacturing Co**

"The Race for Quality and Value Has No Finish Line"

**Description:** Natural Rubber-Coated

Application: Wrinkle Finish. 100% Cotton Canvas. Sold by

Dozen Only. Case Qty. 120

Status: Active

| NAED# | Part# | Description        | Barcode#     | Weight   |
|-------|-------|--------------------|--------------|----------|
| 66140 | D140  | 2-1/2" Safety Cuff | 718205661406 | 6.00 LBS |
| 66145 | D145  | Knit Wrist         | 71820566451  | 6.50 LBS |