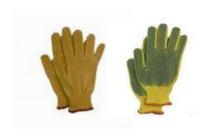

## **Ebinger Manufacturing Co**

"The Race for Quality and Value Has No Finish Line"

**Description:** 50/50 Kevlar Gloves

50% Kevlar/50% Cotton Good Cut, Slash, and Abrasion Resistance.

**Status:** Active

| NAED# | Part#        | Description                                 | Barcode#     | Weight |
|-------|--------------|---------------------------------------------|--------------|--------|
|       |              |                                             |              |        |
| 04182 | KEV350-Untag | 50/50 Kevlar/Cotton                         | 718205041826 | 2 LBS  |
| 04181 | KBD340-Untag | 50/50 Kevlar/Cotton –<br>with Blue PVC Dots | 718205041819 | 2 LBS  |