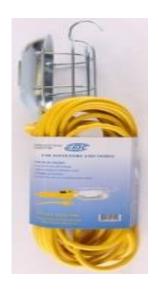

## **Ebinger Manufacturing Co**

"The Race for Quality and Value Has No Finish Line"

**Description:** Trouble Lights Metal Cage

**Application**: Rugged trouble light with polypropylene handle. Also features a molded plug, switch, and flexible orange vinyl cord that resists deterioration. With grounded cage and grounded outlet.

Status: Active

| NAED# | Part#      | Length | Gauge/Type/R    | STD. | Std.    | Barcode#     | Weight  |
|-------|------------|--------|-----------------|------|---------|--------------|---------|
|       |            |        | ating           | PKG. | Pkg.    |              |         |
|       |            |        |                 |      | Wt.     |              |         |
| 01792 | LEDTL16-25 | 25 FT. | 16/3 SJTWA, 13A | 12   | 30 LBS. | 718205017920 | 2.5 LBS |
| 01793 | LEDTL16-50 | 50 FT. | 16/3 SJTWA, 13A | 6    | 27 LBS. | 718205017937 | 4.0 LBS |