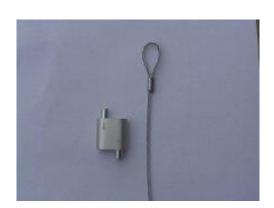

## **Ebinger Manufacturing Co**

"The Race for Quality and Value Has No Finish Line"

**Description:** Gripper Cable Hanger Kits-Loop Style

Application: Ideal for looping around beams, trusses, duct and

other building features. 5 to 1 safety factor.

**Status:** Active

| NAED# | Part#   | Description            | Cable<br>Dia. | Length | Work<br>Load<br>Limit | Barcode#     | Weight   |
|-------|---------|------------------------|---------------|--------|-----------------------|--------------|----------|
| 16063 | LK102MM | Loop Hanger<br>Gripper | 2MM           | 10'    | 88 LBS.               | 718205160633 | 0.13 LBS |