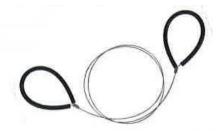

## **Ebinger Manufacturing Co**

"The Race for Quality and Value Has No Finish Line"

**Description:** PVC Cable Saw

Cuts PVC Pipe
Made of 36" of Aircraft Wire
Comfortable Handles
For tight spots offering little clearance
Faster and easier in close quarters
Carded

Status: Active

| NAED# | Part# | Description   | Barcode#     | Weight |
|-------|-------|---------------|--------------|--------|
| 01336 | PVC36 | 36" Cable Saw | 718205013366 | .10 LB |

For further technical information, please contact us.