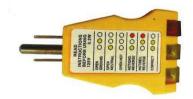

## **Ebinger Manufacturing Co**

"The Race for Quality and Value Has No Finish Line"

**Description:** Receptacle Tester

**Application:** Detects faulty wiring conditions in 3-wire 110-125V AC receptacles. Color coded indicator lights. It is simple to use, just plug into any outlet like an electrical cord. Indicates open ground, open neutral, open hot, hot/ground reverse, hot/neutral reverse and correct wiring conditions.

Status: Active

| NAED# | Part# | Barcode#     | Weight   |
|-------|-------|--------------|----------|
| 07802 | RT3   | 718205078020 | 2.00 LBS |

For further technical information, please contact us.

Ebinger Manufacturing Co 7869 Kensington Ct. Brighton, MI 48116 Hours: 8AM-5PM EST Monday-Friday Phone (248)486-8880 Fax (248)486-8080 emc48116@hotmail.com