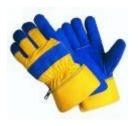

## Description: Fully Lined Leather Palm Gloves

Winged Thumb with 2-1/2 Safety Cuff Superior Split Blue Leather with Yellow Cotton Back Waterproof Sold by Dozen Only. 72 per Case.

## Status: Active

| NAED# | Part#      | Size  | Barcode#     | Weight |
|-------|------------|-------|--------------|--------|
| 04176 | S234       | Large | 718205041765 | .63 LB |
| 04132 | S234-Untag | Large | 718205041321 | .63 LB |