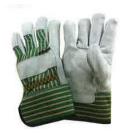

## **Ebinger Manufacturing Co**

"The Race for Quality and Value Has No Finish Line"

**Description:** Fully Lined Leather Palm Gloves

Winged Thumb with 2-1/2 Safety Cuff Superior Quality Cotton-Over-Foam Lining Sold by Dozen Only. 72 per Case.

**Status:** Active

| NAED# | Part#  | Size        | Barcode#     | Weight |
|-------|--------|-------------|--------------|--------|
| 66244 | S244   | Large       | 718205662441 | .58 LB |
| 66488 | S244XL | Extra Large | 718205664889 | .67 LB |