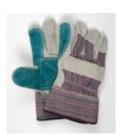

## Description: Double Layer Split Leather Gloves

Green Double layer on Index Finger and Palm Heavy Duty Premium Shoulder Leather Sold by Dozen Only. 72 per Case.

## Status: Active

| NAED# | Part#       | Size        | Barcode#     | Weight |
|-------|-------------|-------------|--------------|--------|
| 66274 | S274I       | 2-1/2" Cuff | 718205662748 | .58 LB |
| 66275 | S274I-Untag | 2-1/2" Cuff | 718205662755 | .50 LB |
| 04165 | S264I-Untag | 4-1/2" Cuff | 718205041659 | .63 LB |