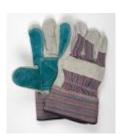

## Description: Promotional Grade Leather Palm Gloves

2-1/2" Starched Cuff Gunn Pattern, Knuckle StrapSold by Dozen Only.72 per Case.

## Status: Active

| NAED# | Part#       | Description                                     | Barcode#     | Weight |
|-------|-------------|-------------------------------------------------|--------------|--------|
| 66281 | S280I       | Value Shoulder Leather<br>Reinforced Palm Patch | 718205662816 | .58    |
| 66282 | S280I-Untag | Same as S280I, but no hang tag                  | 718205662823 | .50    |