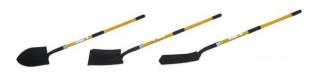

## Ebinger Manufacturing Co

"The Race for Quality and Value Has No Finish Line"

Description: Heavy Duty Fiberglass Shovel

Excellent quality fiberglass round, square, or trenching style shovels. Features heavy gauge steel blade, industrial duty power collar, cushion grip handle, and safety yellow finish.

Status: Active

| NAED# | Part# | Description      | Head Size      | Size | Handle | Barcode#     | Weight   |
|-------|-------|------------------|----------------|------|--------|--------------|----------|
| 10851 | S6077 | Round Point      | 8-1/8 X 11-3/8 | #2   | 48"    | 718205999820 | 4 LBS    |
| 10852 | SSQ48 | Square Point     | 9 X 11-1/2     | #2   | 48"    | 718205999837 | 4.38 LBS |
| 10853 | STS48 | Trenching Shovel | 4 X 18         | N/A  | 49"    | 718205999844 | 3.38 LBS |