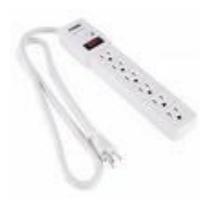

## **Ebinger Manufacturing Co** "The Race for Quality and Value Has No Finish Line"

Description: Outlet Strip W/Surge Protector & EMI/RFI

Surge Protector Circuit Breaker 6 FT Cord 3 Wire Ground Lighted on/off switch UL Listed Display Box Plastic Housing

| Electrical Rating:     | 125 VAC/15 AMPS 1875              |  |
|------------------------|-----------------------------------|--|
| Max Surge:             | 6000V                             |  |
| Mac Surge Dissipation: | 450 Joules                        |  |
| Max Spike Current:     | 4500A                             |  |
| Response Time:         | Less than 1 Nano Second           |  |
| Frequency:             | 25 HZ to 1000 HZ                  |  |
| EMI/RFI:               | Noise Reduction Common and Normal |  |
|                        | 100 KHZ to 50 KHS                 |  |

Status: Active

| NAED# | Part# | Barcode#     | Package QTY | Weight |
|-------|-------|--------------|-------------|--------|
| 01764 | UL6PD | 718205017647 | 1           | 1 LB   |

For further technical information, please contact us.