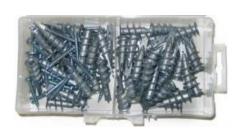

## **Ebinger Manufacturing Co**

"The Race for Quality and Value Has No Finish Line"

**Description:** E-Z Sharp Kits

**Application:** Contains 50 pieces of E-Z Sharp anchors and 50

combination head sheet metal screws.

**Status:** Active

| NAED# | Part#               | Description                   | Barcode#     | Weight  |
|-------|---------------------|-------------------------------|--------------|---------|
| 01908 | E-Z Sharp 8x1-1/4   | Combo Pan Head Screw          | 718205019085 | 1.0 LBS |
| 01909 | E-Z Sharp 8x1-1/4H  | Combo Hex Head Screw          | 718205019092 | 1.0 LBS |
| 01910 | E-Z Sharp 8x1-1/4J  | Combo Pan Head Screw in a Jar | 718205019108 | 1.0 LBS |
| 01911 | E-Z Sharp 8x1-1/4HJ | Combo Hex Head Screw in a Jar | 718205019115 | 1.0 LBS |