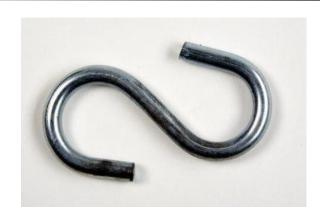

## **Ebinger Manufacturing Co**

"The Race for Quality and Value Has No Finish Line"

Description: "S" Hooks

**MATERIAL:** ZINC PLATED STEEL

**APPLICATION:** USED TO HANG LIGHT FIXTURES, SIGNS,

DISPLAYS, ETC.

**Status:** Active

| NAED# | Part#     | WIRE<br>DIAMETER | WORK<br>LOAD<br>LIMIT | LENGTH | Barcode#     | Package QTY | Weight  |
|-------|-----------|------------------|-----------------------|--------|--------------|-------------|---------|
| 16051 | #2-50     | 0.105            | 30 LBS                | 1-1/2" | 718205160510 | 50          | 1 LB    |
| 16256 | #1-1/2-50 | 0.135            | 40 LBS                | 1-1/2" | 718205160565 | 50          | 1.6 LBS |